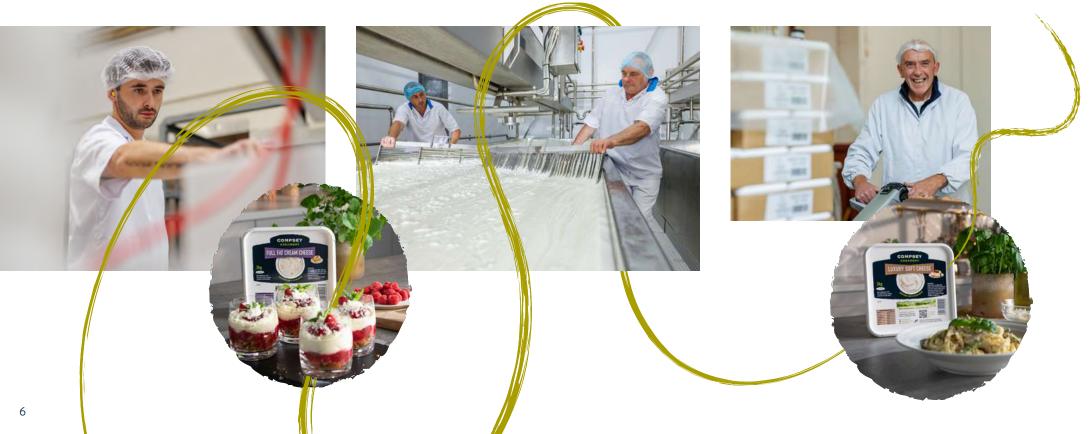

### **Cream Cheese**

Compsey Cream Cheese delivers a fresh dairy taste, stability in use, and is an excellent carrier of colour and flavour.

Since 1985, our skilled cheesemakers, using traditional methods, have been creating a range of cream cheeses from our locally produced fresh whole milk and cream.

### Soft \_\_\_\_\_ Cheese

Compsey Soft Cheese lends itself to a wide variety of applications including hot, cold, sweet and savoury recipes. Multiple recipes and fat percentages are available to suit the requirements of manufacturing and foodservice clients (from filling to topping).

### **Soured Creams**

Made using fresh cream, Compsey Soured Creams adds a taste of dairy and flavour to sauces, drizzles and street food. Compsey Set Sour Cream is a versatile addition to spreads and dips.