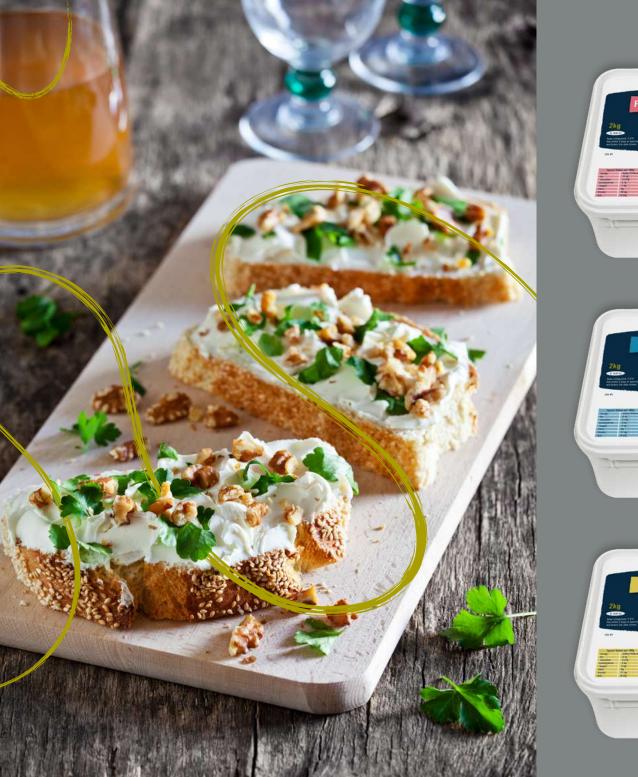

### **Cream Cheese**

Compsey Cream Cheese delivers a fresh dairy taste, stability in use, and is an excellent carrier of colour and flavour.

Since 1985, our skilled cheesemakers, using traditional methods, have been creating a range of cream cheeses from our locally produced fresh whole milk and cream.

### Soft \_\_\_\_\_ Cheese

Compsey Soft Cheese lends itself to a wide variety of applications including hot, cold, sweet and savoury recipes. Multiple recipes and fat percentages are available to suit the requirements of manufacturing and foodservice clients (from filling to topping).