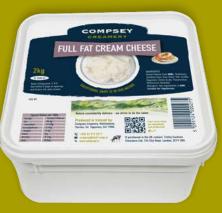

### **Cream Cheese**

Compsey Cream Cheese delivers a fresh dairy taste, stability in use, and is an excellent carrier of colour and flavour.

Since 1985, our skilled cheesemakers, using traditional methods, have been creating a range of cream cheeses from our locally produced fresh whole milk and cream.

FULL FAT CREAM CHEESE

LUXURY SOFT CHEESE