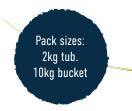

#### MASCARPONE CHEESE

We work collaboratively with our customers to deliver nutritious, tasty and clean label solutions.

Pack sizes: 2kg tub. 10kg bucket

#### SET SOUR CREAM

LIGHT SOUR CREAM

100

LA CRÈME FRAICHE (19% FAT)

Pack sizes: 2kg tub. 10kg bucket

NATURAL YOGURT

### GREEK STYLE YOGURT

COMPSEY

Pack sizes: 2kg tub. 10kg bucket

Compsey Natural and Greek Style Yogurts are produced using fresh whole milk and cream. Made without artificial colours, sweeteners, or flavours. Adaptable in many recipes from breakfast to ethnic foods.