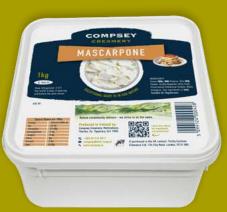

#### MASCARPONE CHEESE

We work collaboratively with our customers to deliver nutritious, tasty and clean label solutions.

Pack sizes: 2kg tub. 10kg bucket