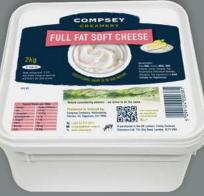

### Soft \_\_\_\_\_ Cheese

Compsey Soft Cheese lends itself to a wide variety of applications including hot, cold, sweet and savoury recipes. Multiple recipes and fat percentages are available to suit the requirements of manufacturing and foodservice clients (from filling to topping).

#### FULL FAT SOFT CHEESE

MEDIUM SOFT CHEESE

LIGHT SOFT CHEESE

**COTTAGE CHEESE** 